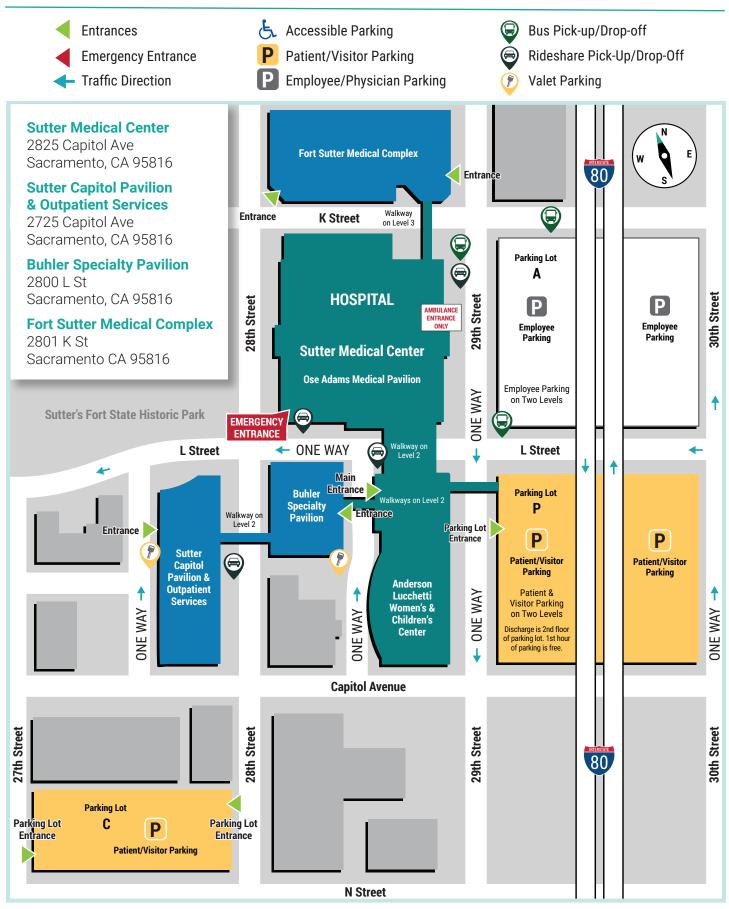

## Sutter Medical Center, Sacramento

## sutterhealth.org/smcs

| DESTINATION                                                                                            |   |
|--------------------------------------------------------------------------------------------------------|---|
| EMERGENCY                                                                                              | 1 |
| Diagnostic Imaging & Interventional Radiology<br>CT Scan, MRI, Nuclear Medicine, Radiology, Ultrasound | 1 |
| Adult Rehabilitation & Wound Care Clinic                                                               | 2 |
| Conference Rooms B & C                                                                                 | 2 |
| Medical Staff Services                                                                                 | 2 |
| Metro Café                                                                                             | 2 |
| Nursing Education                                                                                      | 2 |
| Surgery & Cath Lab Waiting Room                                                                        | 2 |
| Cardiovascular Surgery Intensive Unit                                                                  | 3 |