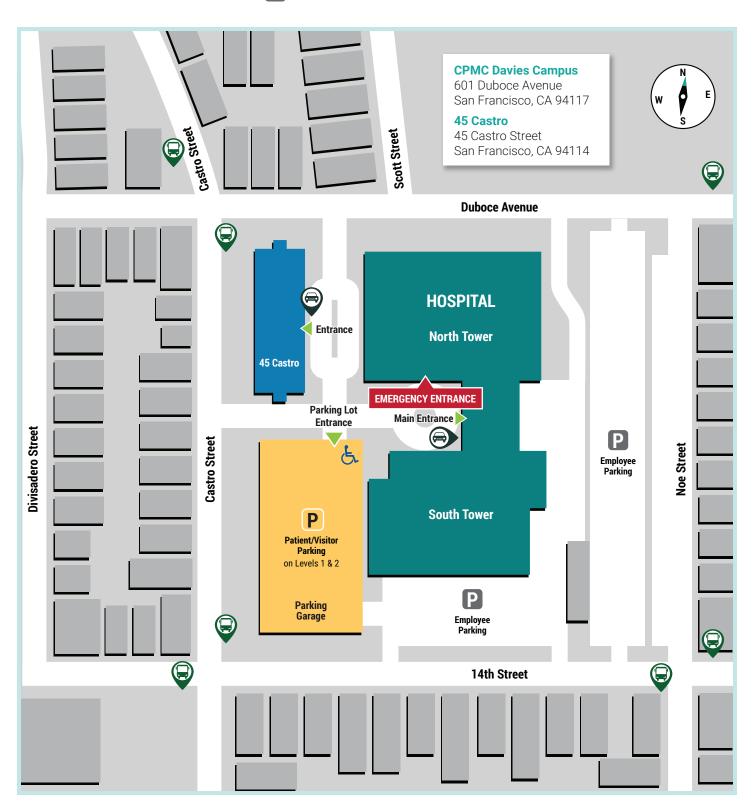

- **Entrances**
- **Emergency Entrance**
- Traffic Direction

Accessible Parking

Patient/Visitor Parking

Employee/Physician Parking

Bus Pick-up/Drop-off

Rideshare Pick-Up/Drop-Off