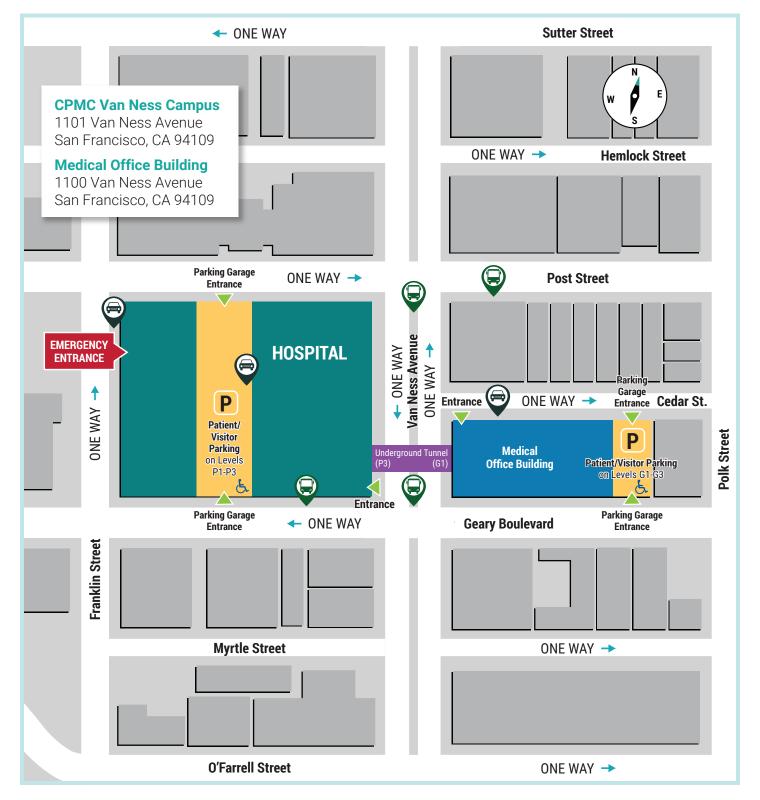

## **CPMC Van Ness Campus**

sutterhealth.org







## DESTINATION LEVEL/FLOOR

| EMERGENCY                             | 3  |
|---------------------------------------|----|
| Adult Admitting                       | 2  |
| Birthing Center & Children Admitting  | 2  |
| Café                                  | 2  |
| Cafeteria - Chuck Williams Café       | 2  |
| Health & Healing Center               | 2  |
| Information Desk                      | 2  |
| Meditation                            | 2  |
| Patient Relations/Physician Relations | 2  |
| Imaging                               | 3  |
| Vending                               | 3  |
| Interventional Services               | 4  |
| Kanbar Cardiac Care Center            | 4  |
| Antepartum Testing                    | 5  |
| Antepartum/Postpartum/LDR             | 5  |
| Birthing Cente